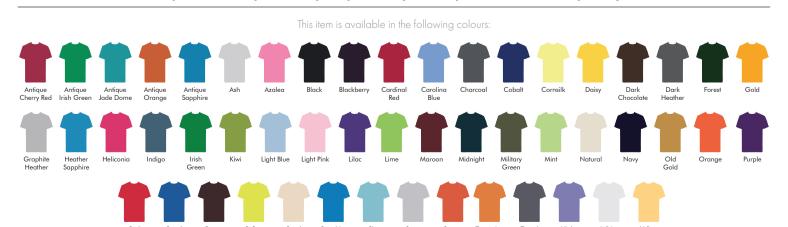

#### **Madeira Thread Colours**

Colour 1

Colour 1

Colour I

Colour 1

The dashed line is to demonstrate print area and will not appear on your printed item