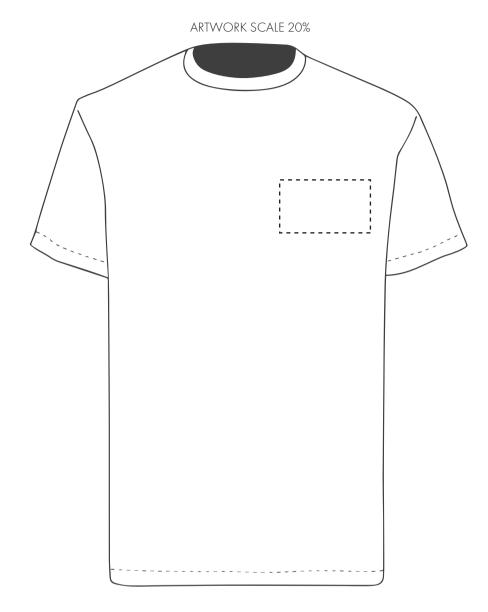

#### PRODUCT INFO: DUE TO THE NATURE OF THE PRODUCT THE PRINT POSITION MAY VARY BY 2 - 3 MM

#### **Madeira Thread Colours**

Colour 1

Colour 1

Colour I

Colour 1

The dashed line is to demonstrate print area and will not appear on your printed item