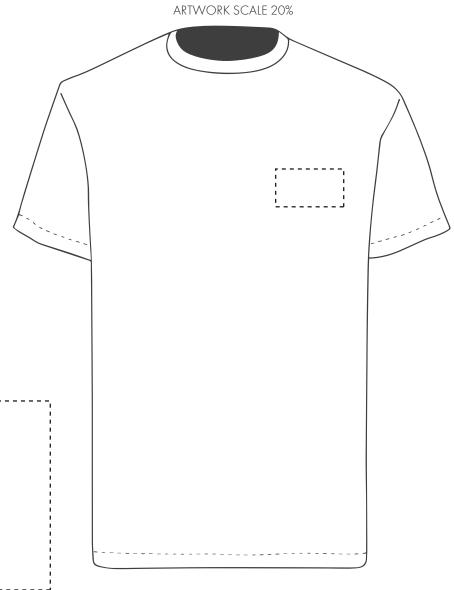

# PRODUCT INFO: DUE TO THE NATURE OF THE PRODUCT THE PRINT POSITION MAY VARY BY 2 - 3 MM

### The dashed line is to demonstrate print area and will not appear on your printed item

#### **Madeira Thread Colours**

Colour

Colour 1

Colour 1

Product Image for visualisation - colours may vary

ARTWORK SCALE 100%
Max print area: 90mm x 50mm